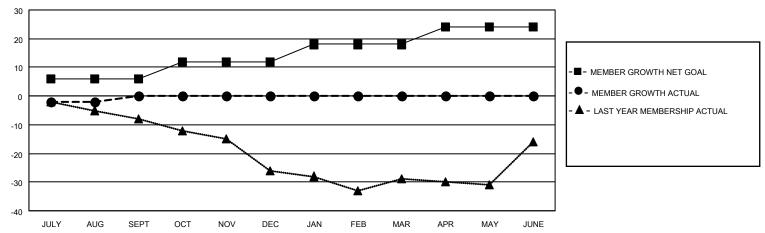

#### GOALS AND ACTUAL MEMBERS CUMULATIVE

| DROPPED CLUBS: 0        |        | 5 CLUBS OF 24 ADDED 1 OR<br>MORE NEW MEMBERS | GENDER DISTRIBUTION             |                              |  |
|-------------------------|--------|----------------------------------------------|---------------------------------|------------------------------|--|
|                         |        | WORE NEW MEMBERS                             | MALE<br>FEMALE                  | 582 (75.88%)<br>185 (24.12%) |  |
| DROPPED MEMBERS         |        |                                              | NON BINARY PREFER NOT TO ANSWEI | 0 (0.00%)                    |  |
| DECEASED                | 1      |                                              | THE ENTITY TO ANOWER            | 0 (0.0070)                   |  |
| CLUB CANCELLED<br>OTHER | 0<br>7 | CLICK HERE FOR CUMULATIVE MEMBERSHIP DATA    | TOTAL FAMILY UNIT MEMBERS       | 3 135                        |  |
| TOTAL                   | 8      |                                              | FAMILY MEMBERS PAYING HAI       | LF DUES 69                   |  |